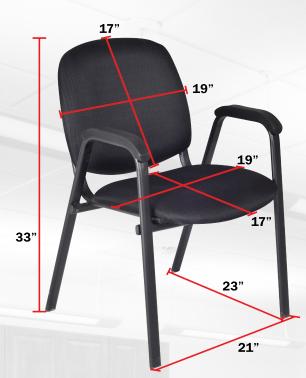

# RESERVENCY.

### Ace Guest Stacking Chair

2125LBK

Comfortable padding on seat, back, and arm.



Regency's Ace stack chair is more top a black tubular steel frame. The Black. Cushioned black armrests stacks of 8.

than just a basic stack chair. It Ace looks great in training rooms, features a comfortable padded waiting rooms or reception areas, seat and back upholstered in a labs, or as a guest chair in private stylish Tetris fabric in Midnight offices. The Ace stores away easily in

#### Available in stocks of 4 pack or 18 pack

\*\*\*\*\*\*







#### 250lbs LIMIT

## Chair Details

2375 Romig Rd. Akron Ohio 44320 330-848-3700